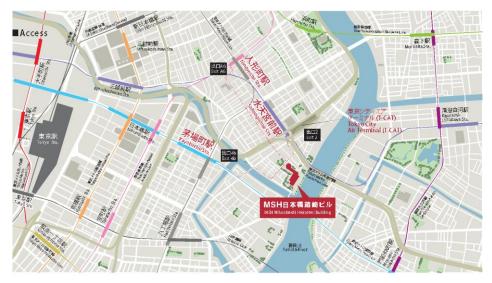

## **Details of Head Office Relocation**

Nissei Corporation (Head Office: Chuo-ku, Tokyo; President: MOURI Akihiro; "the Company") hereby announces the relocation of its head office as follows.

Address: 9F, MSH Nihonbashi Hakozaki Building, 19-21 Nihonbashi Hakozaki-cho, Chuo-ku, Tokyo 103-0015, Japan

Tel: +81-3-4346-3112

Operation start: March 24, 2025

Please note that operations at the current location will conclude on Friday, March 21, 2025.

Access: 3-minute walk from Suitengumae Station on the Tokyo Metro Hanzomon Line
7-minute walk from Kayabacho Station on the Tokyo Metro Hibiya Line and Tozai Line
12-minute walk from Ningyocho Station on the Tokyo Metro Hibiya Line and Toei
Asakusa Line